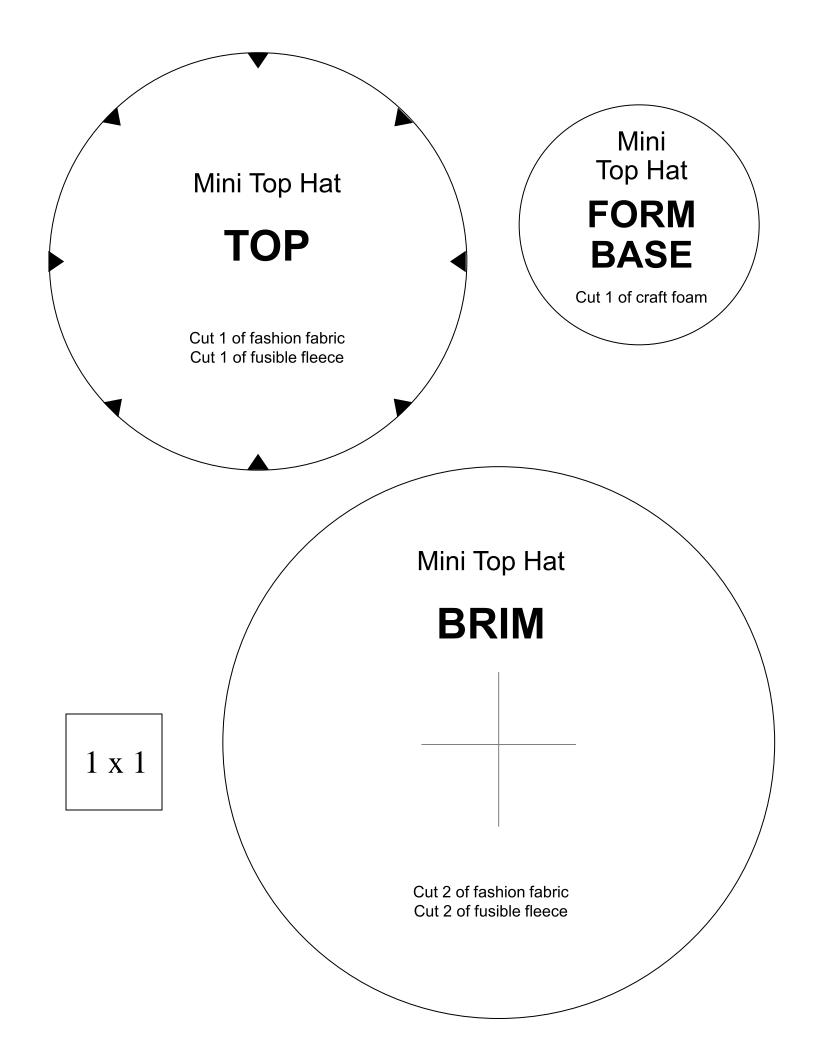

## Mini Top Hat

#### Important note:

The pattern pieces are designed to be printed at 100%. Before printing the patterns, make sure that page scaling is set to <u>none</u> in Adobe Acrobat print window. To be sure that your patterns are going to print at the correct size, measure the box on the first pattern page. It should measure exactly 1 inch by 1 inch.

1 x 1

Mini Top Hat