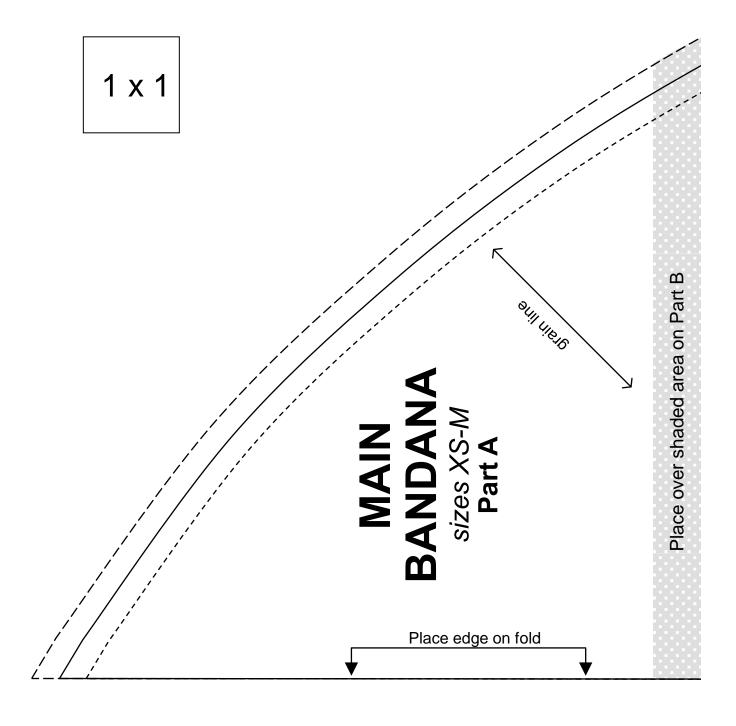

1 x 1

MAIN BANDANA

sizes XS-M

Part B Overlap and attach Part A here Cut 1 from main fabric on fold Gypsy Bandana front

Overlap and attach Part A here TIE sizes XS-M Part B grain line Place edge on fold Gypsy Bandana TIE sizes XS-M Part A Cut 2 from tie fabric on fold Place over shaded area on Part B