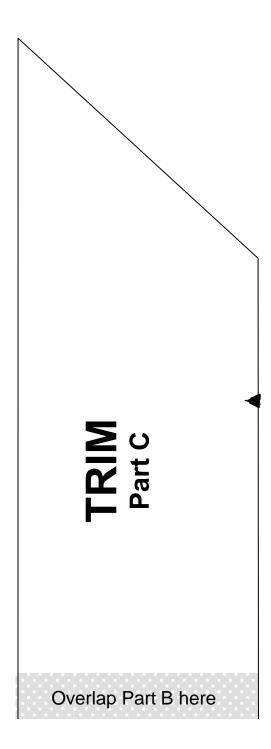

## Place on Part B French General Sunhat TRIM Part A Cut 2 of main fashion fabric Cut 2 of interfacing