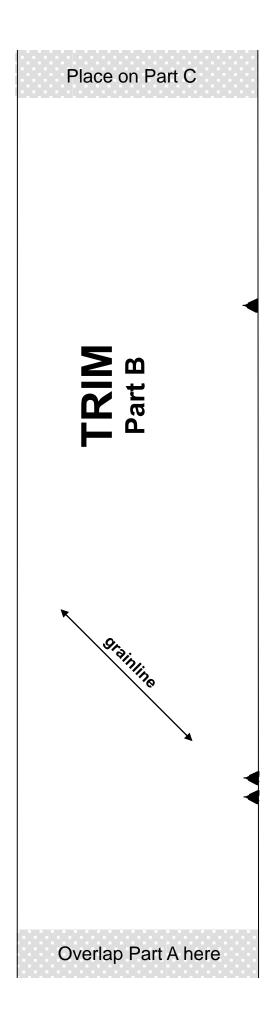

## Place on Part B French General Sunhat TRIM Part A Cut 2 of main fashion fabric Cut 2 of interfacing